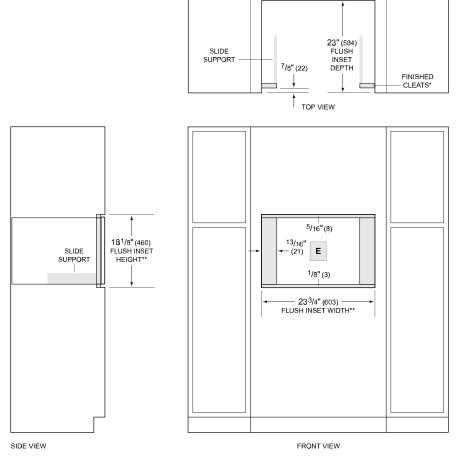

## **DIMENSIONS**

#### **FLUSH INSTALLATION**

\*Will be visible and should be finished to match cabinetry.
\*\*Dimension provides minimum reveals.