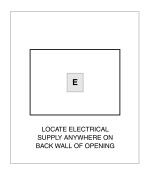

## PRODUCT SPECIFICATIONS

| Model              | EC2450TE/S                 |
|--------------------|----------------------------|
| Dimensions         | 23 1/2"W x 17 7/8"H x 19"D |
| Weight             | 67 lbs                     |
| Electrical Supply  | 120 VAC, 60 Hz             |
| Electrical Service | 15 amp dedicated circuit   |
| Power Cord Length  | 6 Feet                     |
| Receptacle         | 3-prong grounding-type     |

## **ELECTRICAL**

NOTE: Dimensions in parenthesis are in millimeters unless otherwise specified