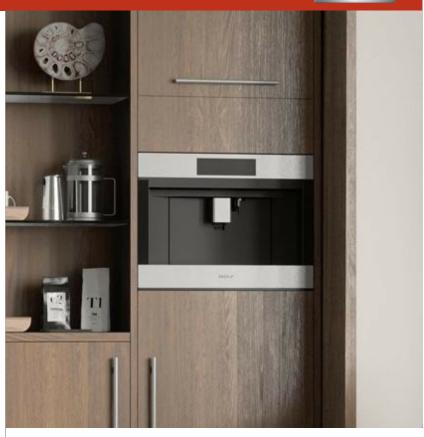

# MOLF

#### EC2450TE/S

Discreet in-unit storage

Installs nearly anywhere—without special water lines

The elegant, modern aesthetic perfectly pairs with a full suite of similarly styled Sub-Zero, Wolf, and Cove appliances

Built with premium-grade materials, Wolf products are designed to last a minimum of 20 years