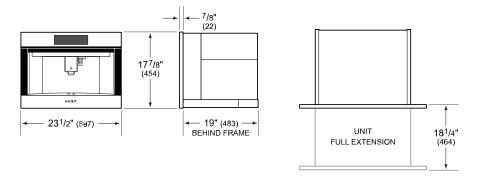

## PRODUCT SPECIFICATIONS

| Model              | EC2450TE/S                 |
|--------------------|----------------------------|
| Dimensions         | 23 1/2"W x 17 7/8"H x 19"D |
| Weight             | 67 lbs                     |
| Electrical Supply  | 120 VAC, 60 Hz             |
| Electrical Service | 15 amp dedicated circuit   |
| Power Cord Length  | 6 Feet                     |
| Receptacle         | 3-prong grounding-type     |

## **DIMENSIONS**